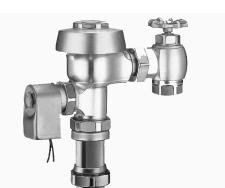

#### DESCRIPTION

3.5 gpf, Rough Brass Finish, Top Spud, Single Flush, Royal® Concealed Water Closet Flushometer.

# DETAILS

- Flush Volume: 3.5 gpf (13.2 Lpf)
- Finish: Rough Brass (RB)
- Valve: Diaphragm
- Valve Body Material: Semi-red Brass
- Fixture Type: Water Closet
- Fixture Connection: Top Spud

#### FEATURES

Model ES Flushometers are activated remotely by an electric push button (not included) or electric timers (not included). Royal ES Flushometers offer solutions for installations that require automatic, remote or other Flushometer control requirements.